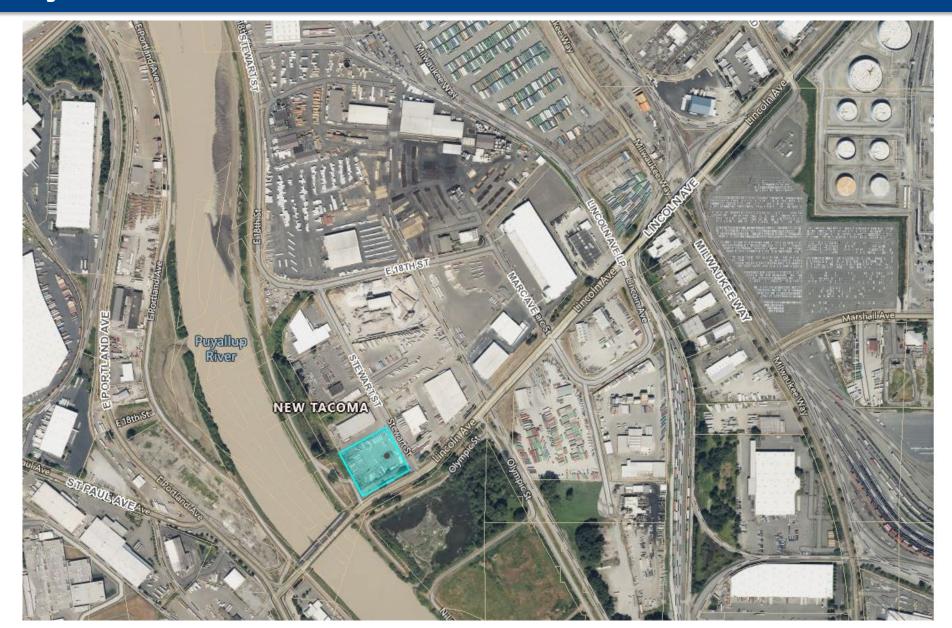

# **Property Location**

## Background

- Port Parcel 39 (2002 Stewart Street) is located at the corner of Lincoln Avenue and Stewart Street.
- Christensen, Inc. began leasing .68 acres of the site, in addition to the office space, on month-to-month basis in 2016.
- In 2024, Christensen approached the Port and asked to lease the remaining acreage.
- Christensen has a tenant improvement request that would expand their Tacoma business and includes around \$200,000 in infrastructure and site improvements.
- In conjunction with the site work, Christensen would like to execute a 5-year lease agreement.