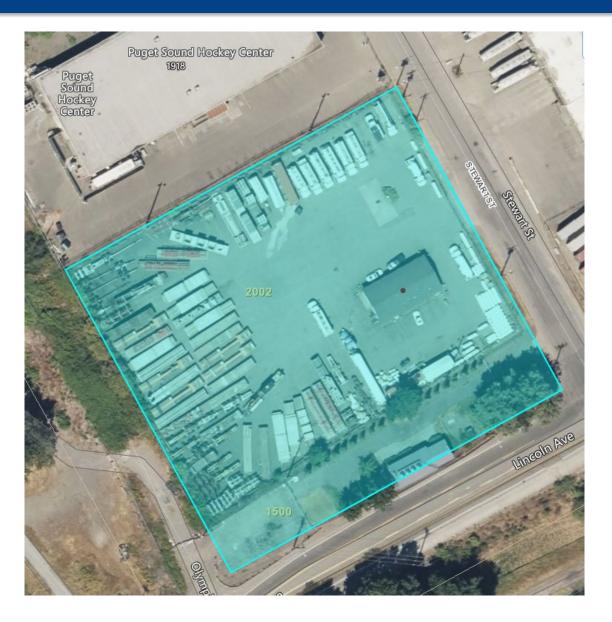

#### **Leased Premises**

- 1.88 acres yard space
- 1,914 square feet of office space; built in 1985
- 19 employees onsite (approx. 10 jobs per acre)
- Use: Office Space, parking, dispatching fueling trucks, propane trucks and storage of empty propane tanks and other associated items.

#### **Lease Terms**

- Leased Location: 2002 Stewart Street (Port Parcel 39)
- Lease Term: Five (5) year with one optional five (5) year extension.
- Rent: Effective March 1, 2025 \$14,352.00 per month / \$172,224.00 per year
- Rate Adjustment: Monthly rent increases every year by 4% with adjustment to fair market value during optional renewal period.
- **Security Deposit:** Security Deposit is equal to 12 months rent plus leasehold excise tax. The initial amount is \$194,337.56.